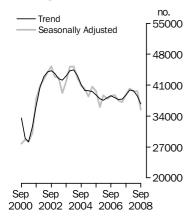

#### **Dwelling units commenced**

#### TOTAL DWELLING UNITS

- The trend estimate for the total number of dwelling units commenced fell 4.6% in the September quarter 2008 following a fall of 3.2% in the June quarter 2008.
- The seasonally adjusted estimate for the total number of dwelling units commenced fell 10.7% in the September quarter which follows a revised rise of 0.2% in the June quarter.