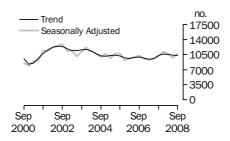

#### **Dwelling units commenced**

#### TOTAL DWELLING UNITS

- The trend estimate for the total number of dwelling units commenced fell 4.6% in the September quarter 2008 following a fall of 3.2% in the June quarter 2008.
- The seasonally adjusted estimate for the total number of dwelling units commenced fell 10.7% in the September quarter which follows a revised rise of 0.2% in the June quarter.