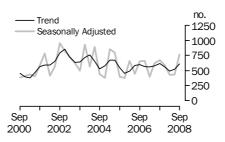

#### OTHER RESIDENTIAL BUILDING

- The trend for new private sector other residential building commencements fell 4.9% in the September quarter which follows a fall of 3.7% in the June quarter.
- The seasonally adjusted estimate for new private sector other residential building fell 9.4% in the September quarter following a revised fall of 7.5% in the June quarter.