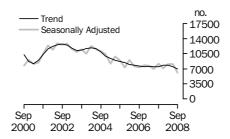

#### OTHER RESIDENTIAL BUILDING

- The trend for new private sector other residential building commencements fell 4.9% in the September quarter which follows a fall of 3.7% in the June quarter.
- The seasonally adjusted estimate for new private sector other residential building fell 9.4% in the September quarter following a revised fall of 7.5% in the June quarter.