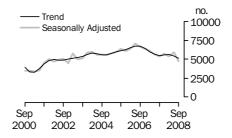

public sector dwellings commenced rose 14.5%, to 1,061. Commencements rose in Victoria, Western Australia, Tasmania and the Australian Capital Territory.



# DWELLING UNIT COMMENCEMENTS STATES & TERRITORIES

NEW SOUTH WALES



The trend estimate of the number of total dwelling unit commencements is now showing falls for two quarters.

VICTORIA



The trend estimate of the number of total dwelling unit commencements is now showing falls for three quarters.

QUEENSLAND



The trend estimate of the number of total dwelling unit commencements is now showing falls for three quarters.

SOUTH AUSTRALIA



The trend estimate of the number of total dwelling unit commencements is now showing rises for seven quarters.

# DWELLING UNIT COMMENCEMENTS STATES & TERRITORIES continued

WESTERN AUSTRALIA



The trend estimate of the number of total dwelling unit commencements is now showing falls for two quarters.

TASMANIA



The trend estimate of the number of total dwelling unit commencements has risen for the last two quarters.

NORTHERN TERRITORY



The trend estimate of the number of total dwelling unit commencements has fallen for the last five quarters.

AUSTRALIAN CAPITAL TERRITORY



The trend estimate of the number of total dwelling unit commencements has risen for the last two quarters.

# LIST OF TABLES

|        | page                                                                 |
|--------|----------------------------------------------------------------------|
| TABLES |                                                                      |
| 1      | Dwelling unit commenc