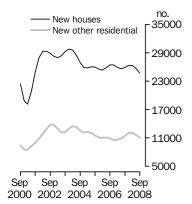

#### **NEW HOUSES**

- The trend estimate for new private sector house commencements fell 3.9% in the September quarter following a fall of 2.5% in the June quarter.
- The seasonally adjusted estimate for new private sector house commencements fell 11.0% in the September quarter following a revised rise of 5.3% in the June quarter.

#### OTHER RESIDENTIAL BUILDING

- The trend for new private sector other residential building commencements fell 4.9% in the September quarter which follows a fall of 3.7% in the June quarter.
- The seasonally adjusted estimate for new private sector other residential building fell 9.4% in the September quarter following a revised fall of 7.5% in the June quarter.