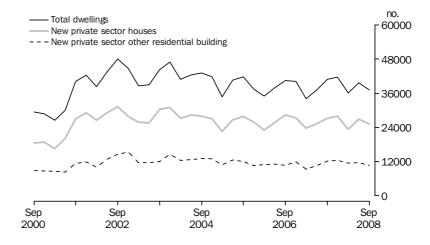

## **Private dwellings commenced**

Trend estimates

#### TOTAL DWELLING UNITS

- The trend estimate for the total number of dwelling units commenced fell 4.6% in the September quarter 2008 following a fall of 3.2% in the June quarter 2008.
- The seasonally adjusted estimate for the total number of dwelling units commenced fell 10.7% in the September quarter which follows a revised rise of 0.2% in the June quarter.

#### **NEW HOUSES**

- The trend estimate for new private sector house commencements fell 3.9% in the September quarter following a fall of 2.5% in the June quarter.
- The seasonally adjusted estimate for new private sector house commencements fell 11.0% in the September quarter following a revised rise of 5.3% in the June quarter.

#### OTHER RESIDENTIAL BUILDING

- The trend for new private sector other residential building commencements fell 4.9% in the September quarter which follows a fall of 3.7% in the June quarter.
- The seasonally adjusted estimate for new private sector other residential building fell 9.4% in the September quarter following a revised fall of 7.5% in the June quarter.