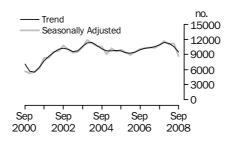

## **Private dwellings commenced**

Trend estimates

#### **NEW HOUSES**

- The trend estimate for new private sector house commencements fell 3.9% in the September quarter following a fall of 2.5% in the June quarter.
- The seasonally adjusted estimate for new private sector house commencements fell 11.0% in the September quarter following a revised rise of 5.3% in the June quarter.