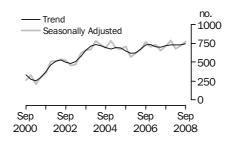

#### **Dwelling units commenced**

#### TOTAL DWELLING UNITS

- The trend estimate for the total number of dwelling units commenced fell 4.6% in the September quarter 2008 following a fall of 3.2% in the June quarter 2008.
- The seasonally adjusted estimate for the total number of dwelling units commenced fell 10.7% in the September quarter which follows a revised rise of 0.2% in the June quarter.