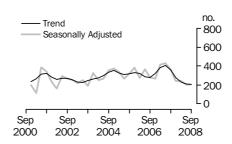

## **Private dwellings commenced**

Trend estimates

#### **NEW HOUSES**

- The trend estimate for new private sector house commencements fell 3.9% in the September quarter following a fall of 2.5% in the June quarter.
- The seasonally adjusted estimate for new private sector house commencements fell 11.0% in the September quarter following a revised rise of 5.3% in the June quarter.