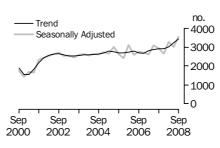

#### OTHER RESIDENTIAL BUILDING

- The trend for new private sector other residential building commencements fell 4.9% in the September quarter which follows a fall of 3.7% in the June quarter.
- The seasonally adjusted estimate for new private sector other residential building fell 9.4% in the September quarter following a revised fall of 7.5% in the June quarter.